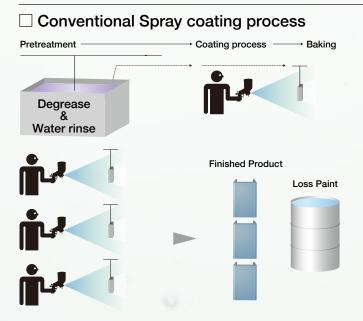

# Highly automated ED coating process Pretreatment Coating process Degrease Water rinse ED tank Finished Product Loss Paint High yield rate Save manpower Reduce paint loss cost